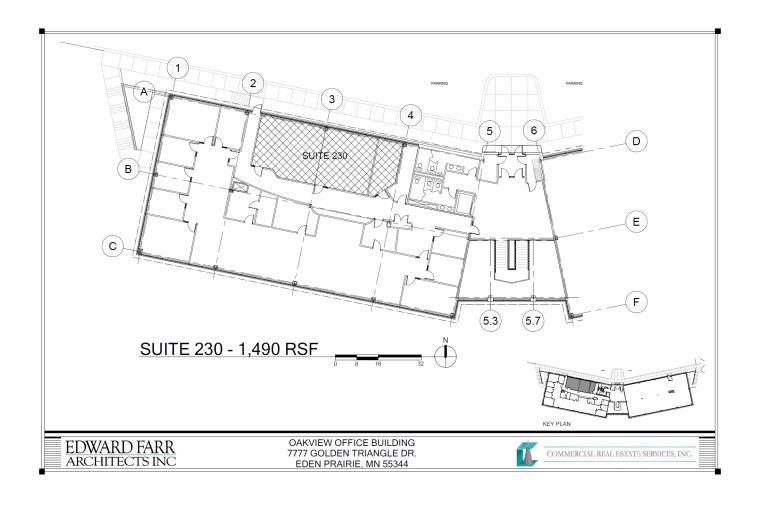

#### **Available For Lease**

Suite 230: 1.490 rsf

**Rate:** \$11.00-\$13.00 rsf

## **Main Floor**