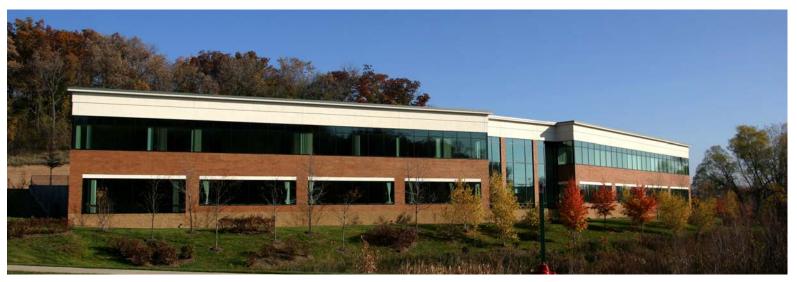

# OFFICE SPACE FOR LEASE Oakview Office Building

7777 GOLDEN TRIANGLE DRIVE, EDEN PRAIRIE, MN 55344

### Amenities/Features

2 Story Building - Built in 2000

An abundance of natural light in a beautiful, quiet setting adjacent to miles of walking trails.

Garden level atrium open to the second floor with huge windows and collaborative workplace seating.