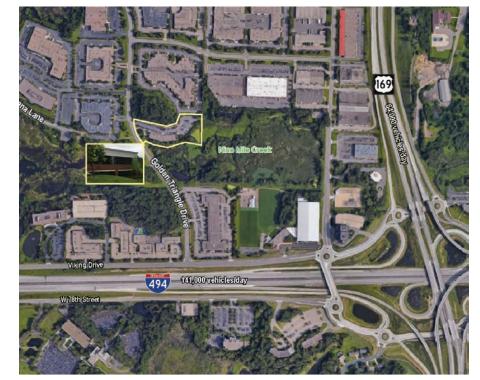

#### Location

Golden Triangle, Eden Prairie Overlooking Nine Mile Creek

Highly desirable location with easy access to I-494 and Hwy 169