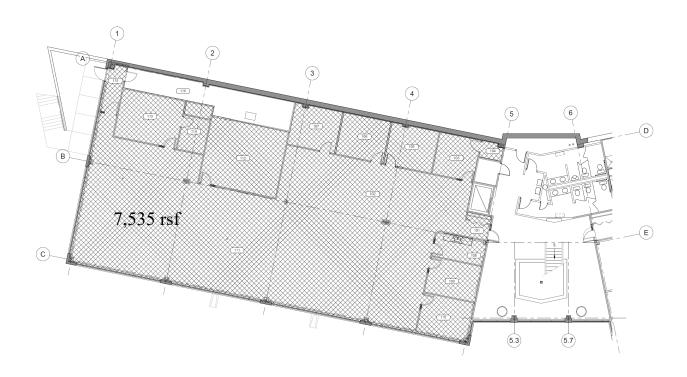

#### **Available For Lease:**

Suite 230: 1,490 rsf Suite 100: 7,535 rsf

Rate: \$11.00 - \$13.00

### Suite 100