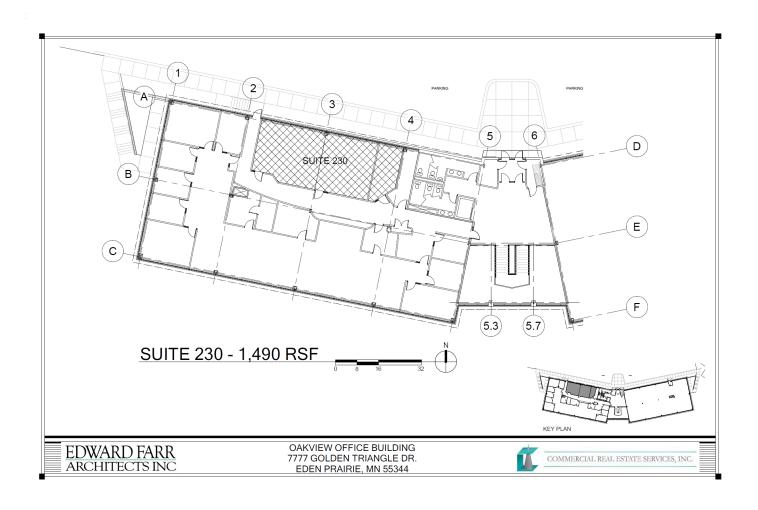

sf

Rate: \$11.00 - \$13.00

#### 2025 Tax/Ops:

Taxes: \$2.97 prsf

Op Exp: \$9.95 prsf

**Total:** \$12.92 prsf

#### **Amenities/Features:**

Two-Story Building - Constructed in 2000

Ample natural light fills the space, set in a serene environment next to miles of scenic walking trails and Nine Mile Creek.

Garden-level atrium with an open design extending to the second floor, featuring large windows and flexible, collaborative seating areas.

Parking ratio of 5 spaces per 1,000 square feet.



Highly desirable office space nestled in an island of green space within the popular Golden Triangle.

Sherry Hastings (651) 290-8893 shastings@cres-inc.com



# OFFICE SPACE FOR LEASE Oakview Office Building



7777 GOLDEN TRIANGLE DRIVE, EDEN PRAIRIE, MN 55344

### **Main Floor - Suite 230**



## OFFICE AVAILABLE FOR LEASE Oakview Office Building

7777 Golden Triangle Drive, Eden Prairie, MN 55344

### Suite 100