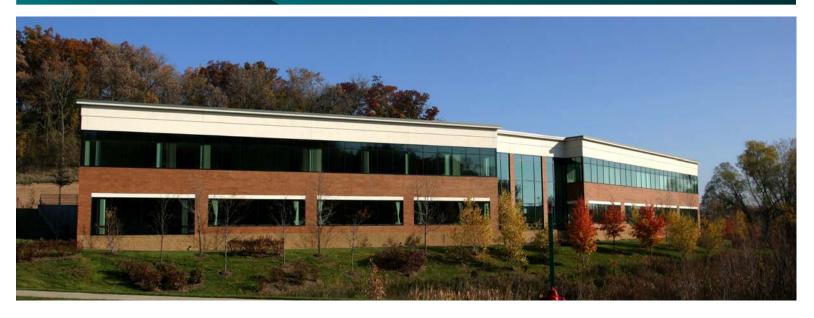

## OFFICE SPACE FOR LEASE Oakview Office Building

7777 GOLDEN TRIANGLE DRIVE, EDEN PRAIRIE, MN 55344

#### **Amenities/Features:**

Two-Story Building - Constructed in 2000

Ample natural light fills the space, set in a serene environment next to miles of scenic walking trails and Nine Mile Creek.

Garden-level atrium with an open design extending to the second floor, featuring large windows and flexible, collaborative seating areas.