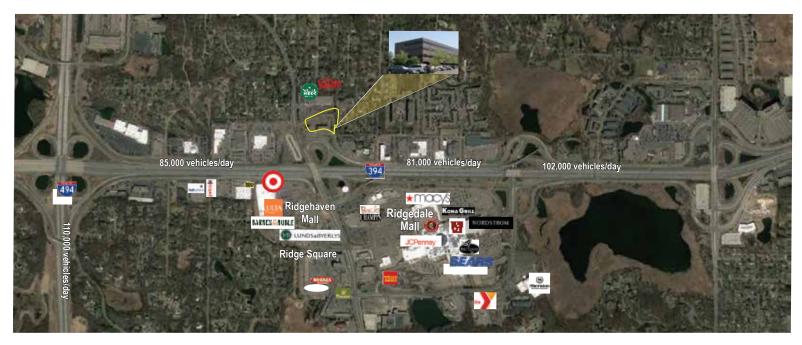

## **AVAILABLE FOR LEASE Ridgeview Office Center**

13100 WAYZATA BOULEVARD, MINNETONKA, MN 55305

Ridgeview Office Center is a four (4) story office building consisting of approximately 47,700 square feet (excluding the underground parking and storage area), with an average floor plate of 13,000 square feet, located in Minnetonka just off I-394 and Plymouth Road, visible to 81,000+ vehicles per day. This building is a hotspot of convenience with accessibility, visibility and proximity to a variety of retail and restaurant options. Ridgeview Office Center was built in 1983 and renovated in 2019 with the newest technologies and modern design. It's all about the location, design and service – this building has it all.

#### Location

Located in Minnetonka on the Northeast corner of I-394 & Plymouth Road. Near Ridgedale Mall, Ridgehaven, Ridge Square, Target, Best Buy, Whole Foods and many more!