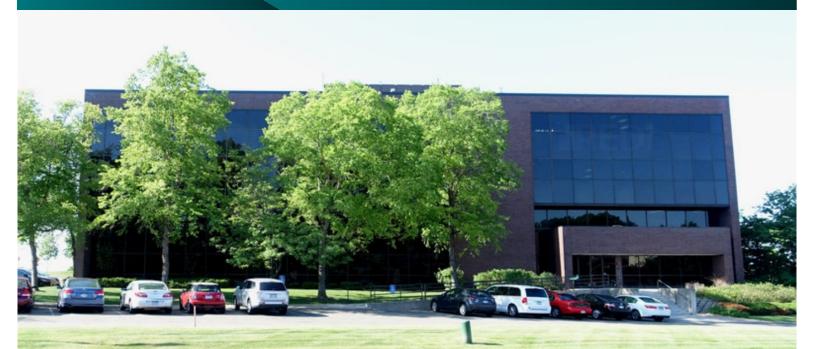

# **AVAILABLE FOR LEASE Ridgeview Office Center**

13100 WAYZATA BOULEVARD, MINNETONKA, MN 55305

## **AVAILABLE FOR LEASE Ridgeview Office Center**

13100 WAYZATA BOULEVARD, MINNETONKA, MN 55305

Ridgeview Office Center is a four (4) story office building consisting of approximately 47,700 square feet (excluding the underground parking and storage area), with an average floor plate of 13,000 square feet, located in Minnetonka just off I-394 and Plymouth Road, visible to 81,000+ vehicles per day. This building is a hotspot of convenience with accessibility, visibility and proximity to a variety of retail and restaurant options. Ridgeview Office Center was built in 1983 and renovated in 2019 with the newest technologies and modern design. It's all about the location, design and service – this building has it all.