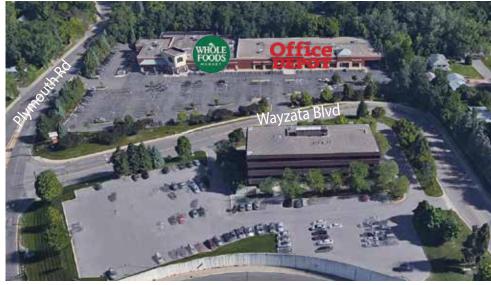

#### Location

Located in Minnetonka on the Northeast corner of I-394 & Plymouth Road. Near Ridgedale Mall, Ridgehaven, Ridge Square, Target, Best Buy, Whole Foods and many more!