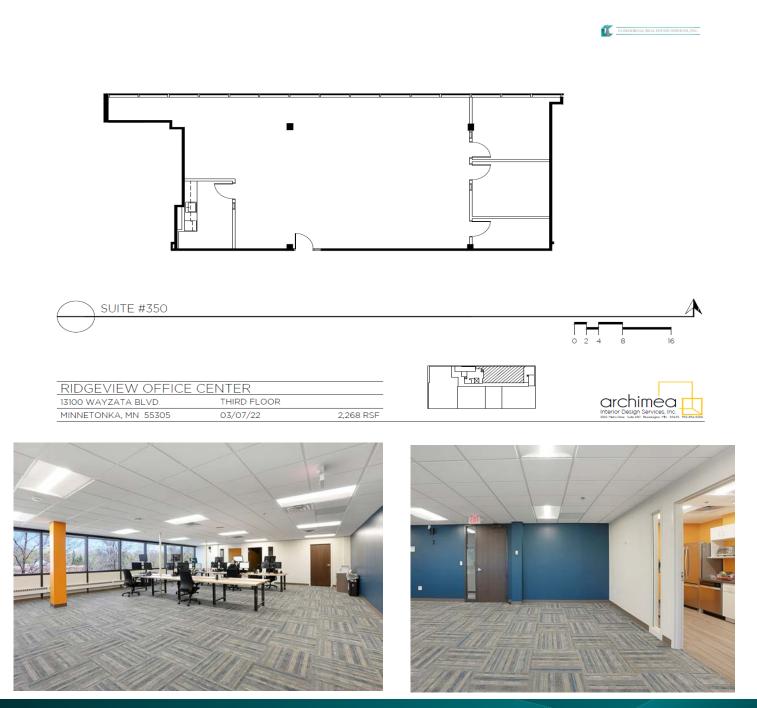

Year Built/Renovated: 1983/2019

Building Size: 45,737 RSF

Space Available: Suite 350 - 2,268 RSF

**Lease Rate:** \$18.00 Net per rentable square feet

# **AVAILABLE FOR LEASE Ridgeview Office Center**

13100 WAYZATA BOULEVARD, MINNETONKA, MN 55305

**3<sup>RD</sup> Floor** 

Sherry Hastings (651) 324-0243 shastings@cres-inc.com