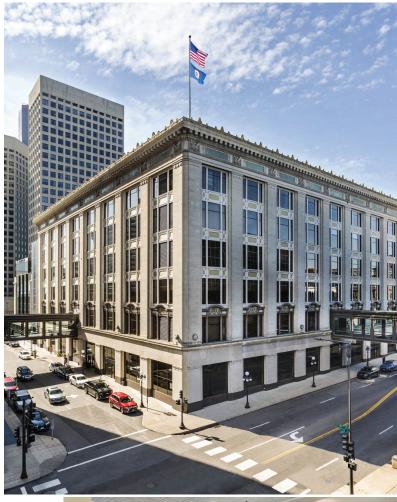

#### Location

The Golden Rule Building is a six (6) story office building on Minnesota and 7th Street in the heart of downtown St. Paul.

#### **Amenities/Features**

- Convenient Skyway Access
- Largest Indoor Park
- Conference Rooms
- Espresso Bar and Convenience Store
- District Energy Heating and Cooling
- Energy Star Rated Building
- The IREM Certified Sustainable Property (CSP) Needlepoint Bipolar Ionization (NPBI)
- Organics Recycling Program
- Centralized Waste Collection
- Filtered Water Stations
- Fitness Center and Shower Facilities
- Wellness Classes
- Bike Parking and Storage
- On-Site Management, Security, and Engineering
- Beautiful Historic Interior